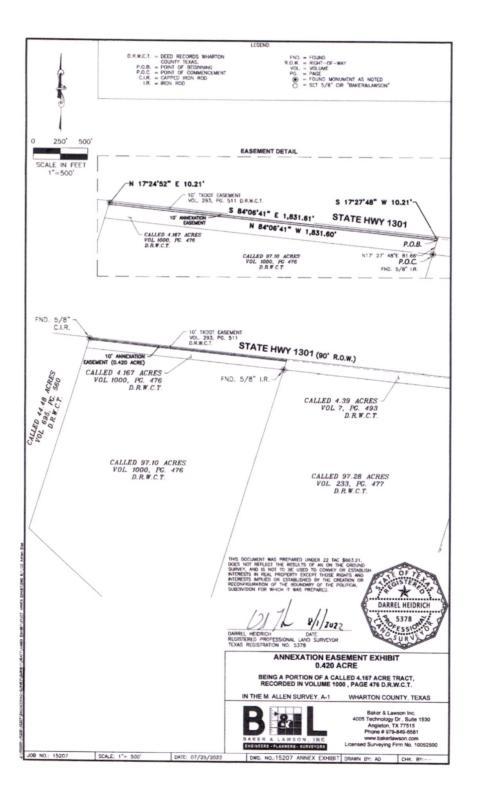

**EXHIBIT A: Annexation Easement, Not Conveyance of Property** 

County: Wharton County Project: ANNEXATION EASEMENT Job No.: 15207

#### FIELD NOTES FOR 0.420 ACRE ANNEXATION EASEMENT

Description of a called 0.420 acre tract of land, located within the M. Allen Survey, Abstract No. 1 being a part of a called 4.167 acre tract as recorded in Volume 1000, Page 476 of the Deed Records of Wharton County Texas (D.R.W.C.T.), referred to hereinafter at the above referenced tract of land, said 0.420 acre tract being more particularly described by metes and bounds as follows (bearings are based on the Texas Coordinate System of 1983, (NAD83) South Central Zone, per GPS observations):

**COMMENCING** at a 5/8-inch iron rod found for the southeast corner of said 4.167 acre tract, same being the southwest corner of a called 4.39 acre tract of land as recorded in Volume 7, Page 493 D.R.W.C.T., the northeast corner of a called 97.10 acre tract of land as recorded in Volume 1000, Page 476 D.R.W.C.T. and the northwest corner of a called 97.28 acre tract as recorded in Volume 233, Page 477 D.R.W.C.T.;

THENCE North 17°27'48" East, along the east line of said 4.167 acre tract, same being the west line of said 4.39 acre tract, a distance of 81.66 feet to the southeast corner and **POINT OF BEGINNING** of the above referenced tract of land;

**THENCE** North 84°06′41" West, along the south line of the above referenced tract of land, a distance of 1,831.60 feet to a point for the southwest corner of the above referenced tract of land, same being in the west line of said 4.167 acre tract;

THENCE North 17°24'52" East, along the west line of the above referenced tract of land, same being the west line of said 4.167 acre tract, a distance of 10.21 feet to a 5/8-inch capped iron rod found for the northwest corner the above referenced tract of land, same being in the south right-of-way R.O.W. line of State Highway 1301 (10-foot wide TXDOT easement as recorded in Volume 293, Page 511 D.R.W.C.T.);

THENCE South 84°06'41" East, along the north line of the above referenced tract of land, same being the south R.O.W. line of said State Highway 1301, a distance of 1,831.61 feet to a point for the northeast corner of the above referenced tract of land, same being in the west line of said 4.39 acre tract;

**THENCE** South 17°27'48" West, along the east line of the above referenced tract of land, same being the west line of said 4.39 acre tract, a distance of 10.21 feet to the **POINT OF BEGINNING** of the herein described tract of land and containing 0.420 acre of land, more or less.

An exhibit drawing of the herein described tract has been prepared by Baker & Lawson Inc. and accompanies this metes and bounds description. This document was prepared under 22 TAC §663.21, does not reflect the results of an on the ground survey, and is not to be used to convey or establish interests in recal property except those rights and interests implied or established by the creation or reconfiguration of the boundary of the political subdivision for which it was prepared.